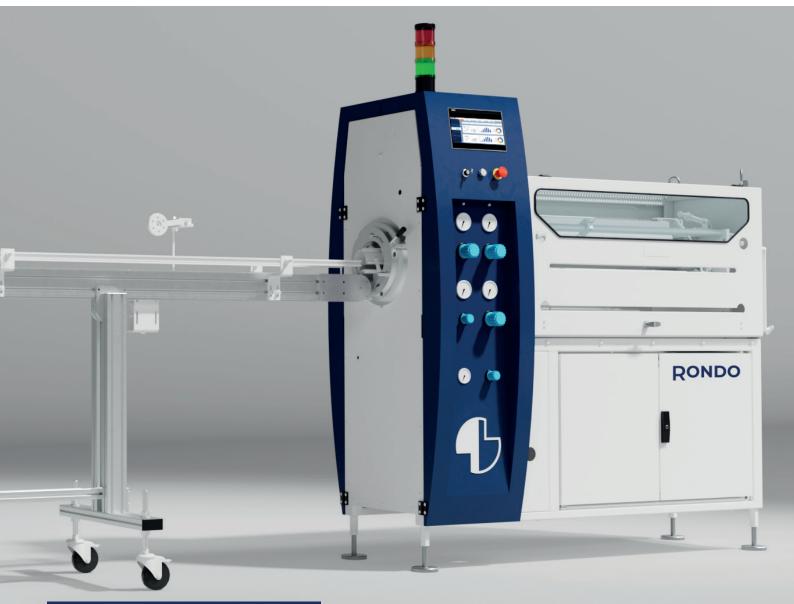

## Compact High-end rim roller

The GABLER RONDO was specially developed for crimping the U-edge on drinking cups of different diameters. Even at very high throughput rates, the RONDO always guarantees consistently high crimping quality. The integrated control system enables downstream operation with any thermoforming machine in both inline and offline mode. Thanks to the innovative screw geometry as a 1-flight or 2-flight system, the best possible solution can be offered for any throughput rate.

### Rondo

The compact RONDO rim roller crimps the U-edge of PP, PS and APET cups of different diameters and wall thicknesses. The heating power is automatically adapted to the material to be processed via a temperature controller. The article infeed/outfeed is infinitely adjustable to cup diameters of 2.36–4.72". A Siemens control with touch panel enables intuitive and convenient operation of the device.