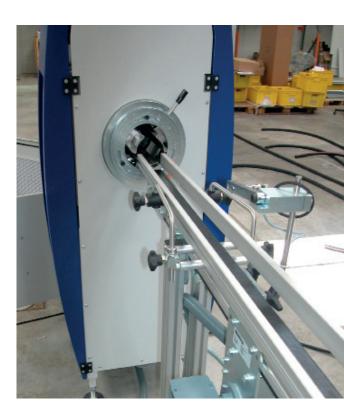

### Rondo

The compact RONDO rim roller crimps the U-edge of PP, PS and APET cups of different diameters and wall thicknesses. The heating power is automatically adapted to the material to be processed via a temperature controller. The article infeed/outfeed is infinitely adjustable to cup diameters of 2.36–4.72". A Siemens control with touch panel enables intuitive and convenient operation of the device.